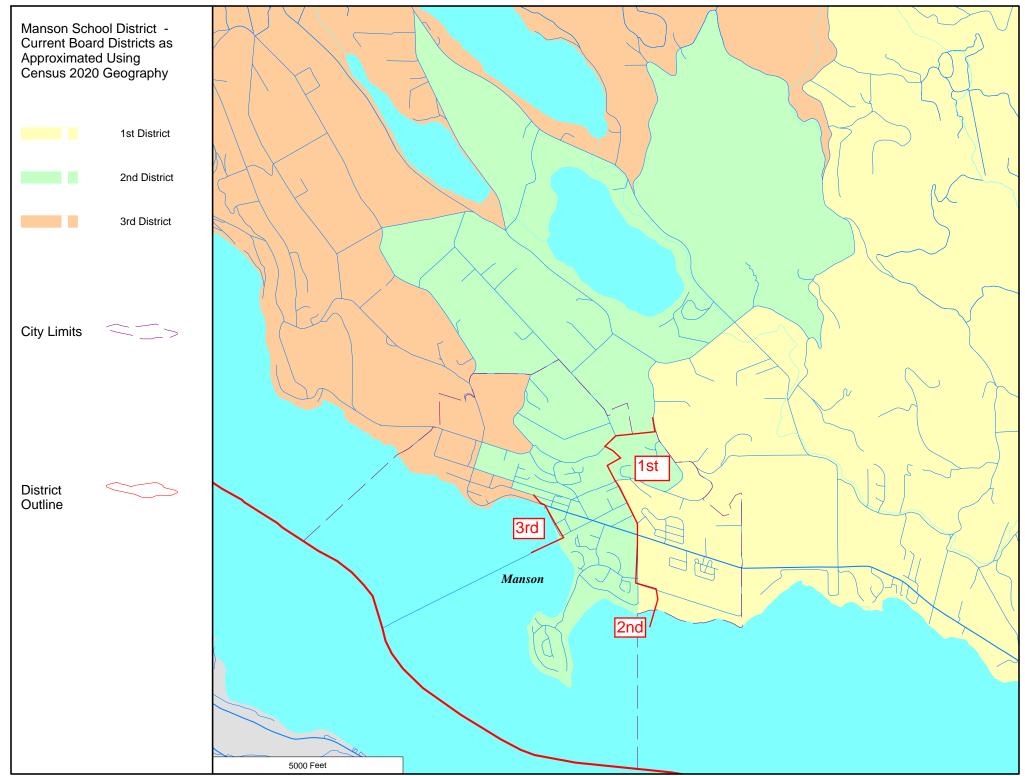

Prepared by Sammamish Data Systems, Bellevue, WA 98007



Prepared by Sammamish Data Systems, Bellevue, WA 98007

## Manson School District District Summary Report

| Director<br>District<br>Number | Ideal<br>Population | Total<br>Population | Deviation<br>from<br>Ideal | %<br>Deviation<br>from<br>Ideal | White<br>Population | Hispanic<br>Origin<br>(of any race) | Non White<br>& Mixed |
|--------------------------------|---------------------|---------------------|----------------------------|---------------------------------|---------------------|-------------------------------------|----------------------|
| 1st                            | 1,256               | 1,439               | 183                        | 14.57                           | 896                 | 537                                 | 543                  |
| 2nd