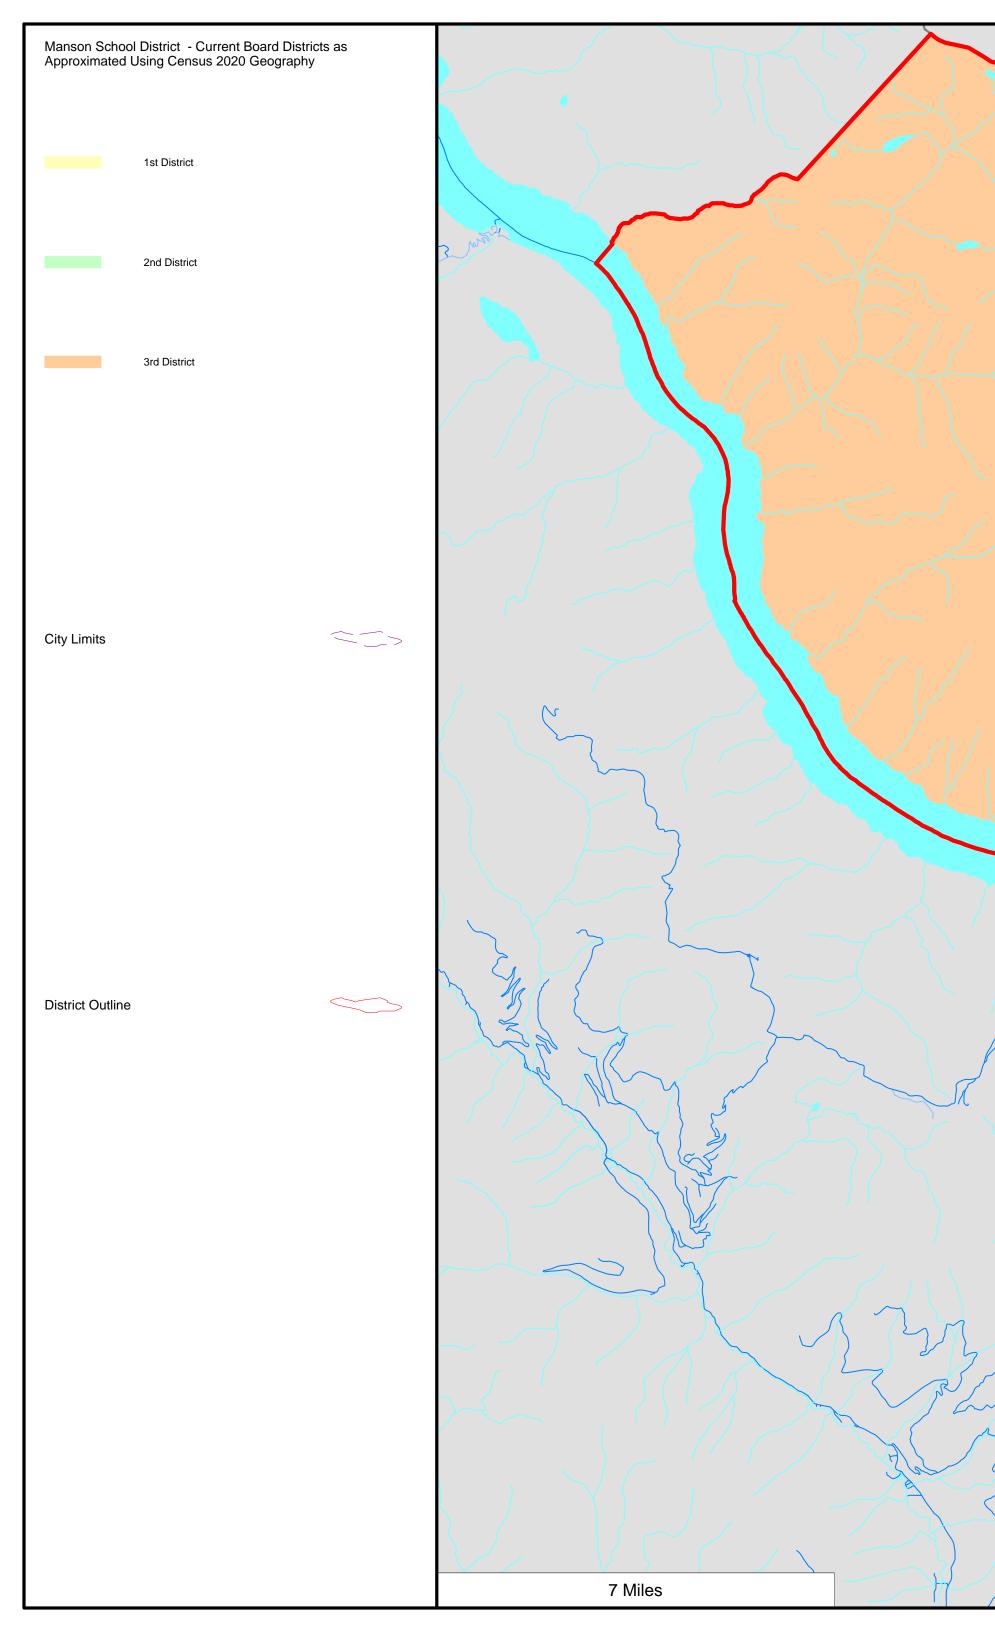

Prepared by Sammamish Data Systems, Bellevue, WA 98007



Prepared by Sammamish Data Systems, Bellevue, WA 98007

## Manson School District District Summary Report

| Director<br>District<br>Number | Ideal<br>Population | Total<br>Population | Deviation<br>from<br>Ideal | %<br>Deviation<br>from<br>Ideal | White<br>Population | Hispanic<br>Origin<br>(of any race) | Non White<br>& Mixed |
|--------------------------------|---------------------|---------------------|----------------------------|---------------------------------|---------------------|-------------------------------------|----------------------|
| 1st                            | 1,256               | 1,439               | 183                        | 14.57                           | 896                 | 537