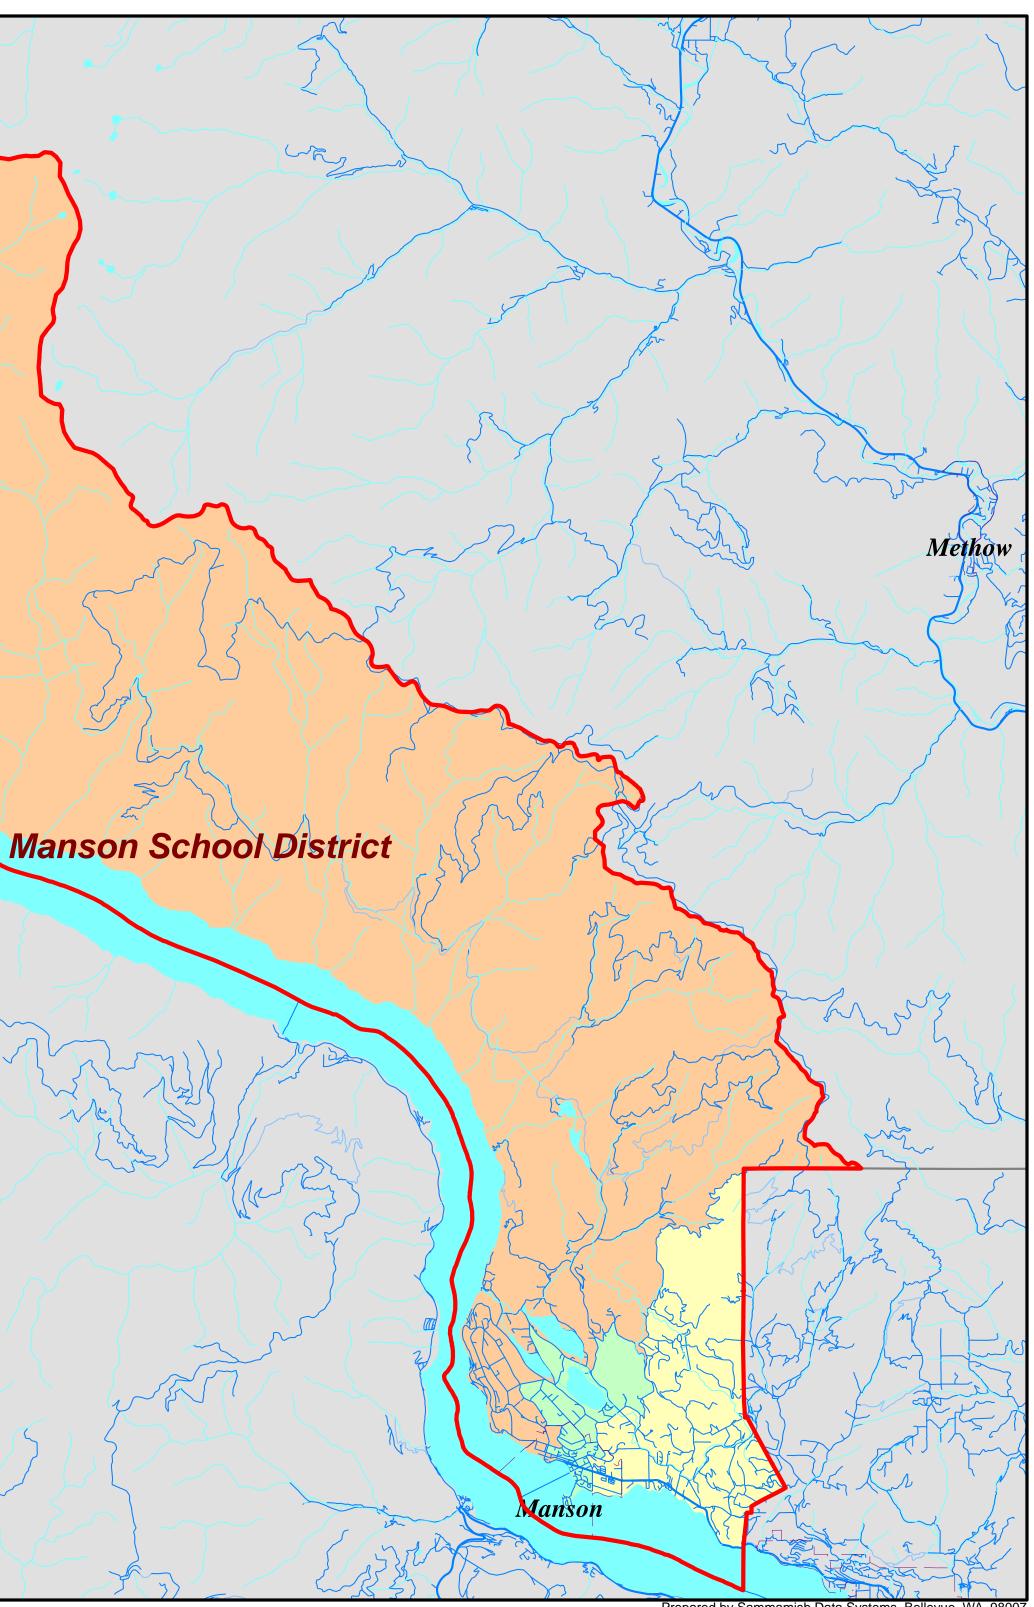

Prepared by Sammamish Data Systems, Bellevue, WA 98007



Prepared by Sammamish Data Systems, Bellevue, WA 98007

## Manson School District District Summary Report

| Director<br>District<br>Number | Ideal<br>Population | Total<br>Population | Deviation<br>from<br>Ideal | %<br>Deviation<br>from<br>Ideal | White<br>Population | Hispanic<br>Origin<br>(of any race) | Non White<br>& Mixed |
|--------------------------------|---------------------|---------------------|----------------------------|---------------------------------|---------------------|-------------------------------------|----------------------|
| 1st                            | 1,256               | 1,439               | 183                        | 14.57                           | 896                 | 537